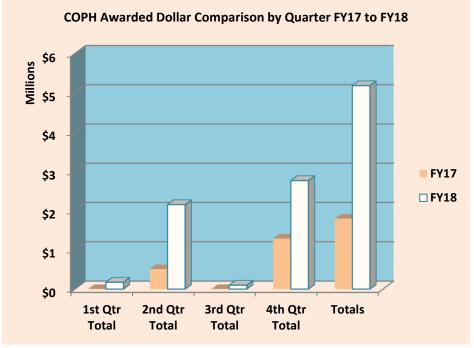

## THE UNIVERSITY OF NEW MEXICO HEALTH SCIENCES CENTER COLLEGE OF POPULATION HEALTH, RESEARCH ADMINISTRATION CONTRACT AND GRANT PROPOSAL ACTIVITY FISCAL YEAR 2018

|                             | SUBMITTED |              |          |             |                      | AWARDED                    |             |      |             |  |
|-----------------------------|-----------|--------------|----------|-------------|----------------------|----------------------------|-------------|------|-------------|--|
|                             | FY17      | FY17         | FY18     | FY18        |                      | FY17                       | FY17        | FY18 | FY18        |  |
|                             | # Amount  |              | # Amount |             |                      | #                          | Amount      | #    | Amount      |  |
| July                        | 0         | 0            | 1        | 173,072     | July                 | 0                          | 0           | 1    | 173,072     |  |
| August                      | 3         | 402,554      | 2        | 3,270,489   | August               | 0                          | 0           | 0    | 0           |  |
| September                   | 2         | 2,967,769    | 1        | 82,300      | September            | 0                          | 0           | 0    | 0           |  |
| 1st Qtr Total               | 5         | \$3,370,323  | 4        | \$3,525,861 | 1st Qtr Total        | 0                          | \$0         | 1    | \$173,072   |  |
| October                     | 2         | 435,880      | 2        | 251,577     | October              | 2                          | 157,554     | 3    | 2,102,099   |  |
| November                    | 2         | 349,999      | 2        | 380,344     | November             | 1                          | 49,999      | 1    | 44,837      |  |
| December                    | 0         | 0            | 0        | 0           | December             | 1                          | 300,000     | 0    | 0           |  |
| 2nd Qtr Total               | 4         | \$785,879    | 4        | \$631,921   | 2nd Qtr Total        | 4                          | \$507,553   | 4    | \$2,146,936 |  |
| January                     | 0         | 0            | 1        | 170,000     | January              | 0                          | 0           | 1    | 98,500      |  |
| February                    | 2         | 649,967      | 1        | 416,625     | February             | 0                          | 0           | 0    | 0           |  |
| March                       | 3         | 757,557      | 7        | 3,021,386   | March                | 0                          | 0           | 0    | 0           |  |
| 3rd Qtr Total               | 5         | \$1,407,524  | 9        | \$3,608,011 | 3rd Qtr Total        | 0                          | \$0         | 1    | \$98,500    |  |
| April                       | 1         | 100,000      | 4        | 693,634     | April                | 1                          | 535,470     | 1    | 59,624      |  |
| May                         | 5         | 8,693,792    | 3        | 942,738     | May                  | 2                          | 168,673     | 3    | 1,095,793   |  |
| June                        | 2         | 466,625      | 2        | 97,737      | June                 | 2                          | 579,291     | 4    | 1,604,397   |  |
| 4th Qtr Total               | 8         | \$9,260,417  | 9        | \$1,734,109 | 4th Qtr Total        | 5                          | \$1,283,434 | 8    | \$2,759,814 |  |
| Totals                      | 22        | \$14,824,143 | 26       | \$9,499,902 | Totals               | 9                          | \$1,790,987 | 14   | \$5,178,322 |  |
| \$'s for ALL Proposed Years |           |              |          |             |                      | \$'s for ALL Awarded Years |             |      |             |  |
| % Change in<br>Count of     |           |              |          |             | % Change in Count of |                            |             |      |             |  |
| Submissions                 |           |              | 18%      |             | Submissions          |                            |             | 56%  |             |  |
| % Change in \$'s            |           |              |          | -36%        | % Change in \$'s     |                            |             |      | 189%        |  |