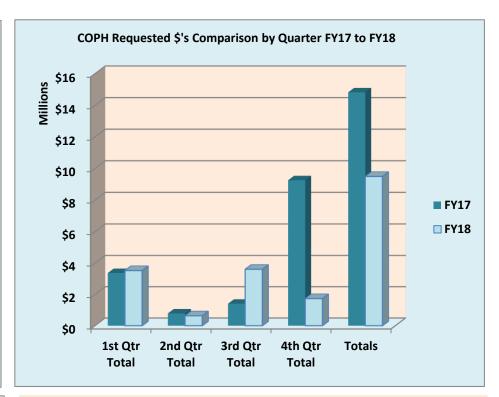

## THE UNIVERSITY OF NEW MEXICO HEALTH SCIENCES CENTER COLLEGE OF POPULATION HEALTH, RESEARCH ADMINISTRATION CONTRACT AND GRANT PROPOSAL ACTIVITY FISCAL YEAR 2018

|                             | SUBMITTED |              |          |             |                      | AWARDED                    |             |      |             |  |
|-----------------------------|-----------|--------------|----------|-------------|----------------------|----------------------------|-------------|------|-------------|--|
|                             | FY17      | FY17         | FY18     | FY18        |                      | FY17                       | FY17        | FY18 | FY18        |  |
|                             | # Amount  |              | # Amount |             |                      | #                          | Amount      | #    | Amount      |  |
| July                        | 0         | 0            | 1        | 173,072     | July                 | 0                          | 0           | 1    | 173,072     |  |
| August                      | 3         | 402,554      | 2        | 3,270,489   | August               | 0                          | 0           | 0    | 0           |  |
| September                   | 2         | 2,967,769    | 1        | 82,300      | September            | 0                          | 0           | 0    | 0           |  |
| 1st Qtr Total               | 5         | \$3,370,323  | 4        | \$3,525,861 | 1st Qtr Total        | 0                          | \$0         | 1    | \$173,072   |  |
| October                     | 2         | 435,880      | 2        | 251,577     | October              | 2                          | 157,554     | 3    | 2,102,099   |  |
| November                    | 2         | 349,999      | 2        | 380,344     | November             | 1                          | 49,999      | 1    | 44,837      |  |
| December                    | 0         | 0            | 0        | 0           | December             | 1                          | 300,000     | 0    | 0           |  |
| 2nd Qtr Total               | 4         | \$785,879    | 4        | \$631,921   | 2nd Qtr Total        | 4                          | \$507,553   | 4    | \$2,146,936 |  |
| January                     | 0         | 0            | 1        | 170,000     | January              | 0                          | 0           | 1    | 98,500      |  |
| February                    | 2         | 649,967      | 1        | 416,625     | February             | 0                          | 0           | 0    | 0           |  |
| March                       | 3         | 757,557      | 7        | 3,021,386   | March                | 0                          | 0           | 0    | 0           |  |
| 3rd Qtr Total               | 5         | \$1,407,524  | 9        | \$3,608,011 | 3rd Qtr Total        | 0                          | \$0         | 1    | \$98,500    |  |
| April                       | 1         | 100,000      | 4        | 693,634     | April                | 1                          | 535,470     | 1    | 59,624      |  |
| May                         | 5         | 8,693,792    | 3        | 942,738     | May                  | 2                          | 168,673     | 3    | 1,095,793   |  |
| June                        | 2         | 466,625      | 2        | 97,737      | June                 | 2                          | 579,291     | 4    | 1,604,397   |  |
| 4th Qtr Total               | 8         | \$9,260,417  | 9        | \$1,734,109 | 4th Qtr Total        | 5                          | \$1,283,434 | 8    | \$2,759,814 |  |
| Totals                      | 22        | \$14,824,143 | 26       | \$9,499,902 | Totals               | 9                          | \$1,790,987 | 14   | \$5,178,322 |  |
| \$'s for ALL Proposed Years |           |              |          |             |                      | \$'s for ALL Awarded Years |             |      |             |  |
| % Change in<br>Count of     |           |              |          |             | % Change in Count of |                            |             |      |             |  |
| Submissions                 |           |              | 18%      |             | Submissions          |                            |             | 56%  |             |  |
| % Change in \$'s            |           |              |          | -36%        | % Change in \$'s     |                            |             |      | 189%        |  |