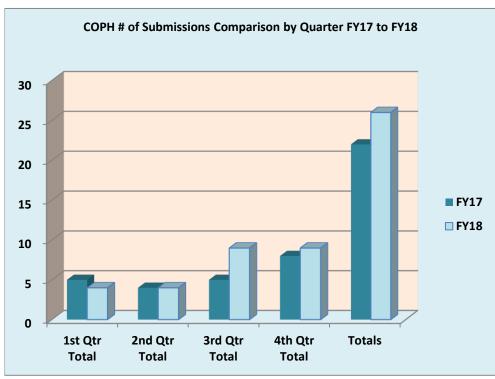

## THE UNIVERSITY OF NEW MEXICO HEALTH SCIENCES CENTER COLLEGE OF POPULATION HEALTH, RESEARCH ADMINISTRATION CONTRACT AND GRANT PROPOSAL ACTIVITY FISCAL YEAR 2018

|                             | SUBMITTED |              |          |             |                      | AWARDED                    |             |      |             |  |
|-----------------------------|-----------|--------------|----------|-------------|----------------------|----------------------------|-------------|------|-------------|--|
|                             | FY17      | FY17         | FY18     | FY18        |                      | FY17                       | FY17        | FY18 | FY18        |  |
|                             | # Amount  |              | # Amount |             |                      | #                          | Amount      | #    | Amount      |  |
| July                        | 0         | 0            | 1        | 173,072     | July                 | 0                          | 0           | 1    | 173,072     |  |
| August                      | 3         | 402,554      | 2        | 3,270,489   | August               | 0                          | 0           | 0    | 0           |  |
| September                   | 2         | 2,967,769    | 1        | 82,300      | September            | 0                          | 0           | 0    | 0           |  |
| 1st Qtr Total               | 5         | \$3,370,323  | 4        | \$3,525,861 | 1st Qtr Total        | 0                          | \$0         | 1    | \$173,072   |  |
| October                     | 2         | 435,880      | 2        | 251,577     | October              | 2                          | 157,554     | 3    | 2,102,099   |  |
| November                    | 2         | 349,999      | 2        | 380,344     | November             | 1                          | 49,999      | 1    | 44,837      |  |
| December                    | 0         | 0            | 0        | 0           | December             | 1                          | 300,000     | 0    | 0           |  |
| 2nd Qtr Total               | 4         | \$785,879    | 4        | \$631,921   | 2nd Qtr Total        | 4                          | \$507,553   | 4    | \$2,146,936 |  |
| January                     | 0         | 0            | 1        | 170,000     | January              | 0                          | 0           | 1    | 98,500      |  |
| February                    | 2         | 649,967      | 1        | 416,625     | February             | 0                          | 0           | 0    | 0           |  |
| March                       | 3         | 757,557      | 7        | 3,021,386   | March                | 0                          | 0           | 0    | 0           |  |
| 3rd Qtr Total               | 5         | \$1,407,524  | 9        | \$3,608,011 | 3rd Qtr Total        | 0                          | \$0         | 1    | \$98,500    |  |
| April                       | 1         | 100,000      | 4        | 693,634     | April                | 1                          | 535,470     | 1    | 59,624      |  |
| May                         | 5         | 8,693,792    | 3        | 942,738     | May                  | 2                          | 168,673     | 3    | 1,095,793   |  |
| June                        | 2         | 466,625      | 2        | 97,737      | June                 | 2                          | 579,291     | 4    | 1,604,397   |  |
| 4th Qtr Total               | 8         | \$9,260,417  | 9        | \$1,734,109 | 4th Qtr Total        | 5                          | \$1,283,434 | 8    | \$2,759,814 |  |
| Totals                      | 22        | \$14,824,143 | 26       | \$9,499,902 | Totals               | 9                          | \$1,790,987 | 14   | \$5,178,322 |  |
| \$'s for ALL Proposed Years |           |              |          |             |                      | \$'s for ALL Awarded Years |             |      |             |  |
| % Change in<br>Count of     |           |              |          |             | % Change in Count of |                            |             |      |             |  |
| Submissions                 |           |              | 18%      |             | Submissions          |                            |             | 56%  |             |  |
| % Change in \$'s            |           |              |          | -36%        | % Change in \$'s     |                            |             |      | 189%        |  |