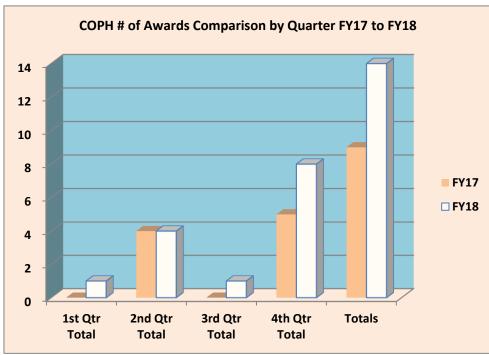

## THE UNIVERSITY OF NEW MEXICO HEALTH SCIENCES CENTER COLLEGE OF POPULATION HEALTH, RESEARCH ADMINISTRATION CONTRACT AND GRANT PROPOSAL ACTIVITY FISCAL YEAR 2018

|                             | SUBMITTED |              |          |             |                      | AWARDED                    |             |      |             |  |
|-----------------------------|-----------|--------------|----------|-------------|----------------------|----------------------------|-------------|------|-------------|--|
|                             | FY17      | FY17         | FY18     | FY18        |                      | FY17                       | FY17        | FY18 | FY18        |  |
|                             | # Amount  |              | # Amount |             |                      | #                          | Amount      | #    | Amount      |  |
| July                        | 0         | 0            | 1        | 173,072     | July                 | 0                          | 0           | 1    | 173,072     |  |
| August                      | 3         | 402,554      | 2        | 3,270,489   | August               | 0                          | 0           | 0    | 0           |  |
| September                   | 2         | 2,967,769    | 1        | 82,300      | September            | 0                          | 0           | 0    | 0           |  |
| 1st Qtr Total               | 5         | \$3,370,323  | 4        | \$3,525,861 | 1st Qtr Total        | 0                          | \$0         | 1    | \$173,072   |  |
| October                     | 2         | 435,880      | 2        | 251,577     | October              | 2                          | 157,554     | 3    | 2,102,099   |  |
| November                    | 2         | 349,999      | 2        | 380,344     | November             | 1                          | 49,999      | 1    | 44,837      |  |
| December                    | 0         | 0            | 0        | 0           | December             | 1                          | 300,000     | 0    | 0           |  |
| 2nd Qtr Total               | 4         | \$785,879    | 4        | \$631,921   | 2nd Qtr Total        | 4                          | \$507,553   | 4    | \$2,146,936 |  |
| January                     | 0         | 0            | 1        | 170,000     | January              | 0                          | 0           | 1    | 98,500      |  |
| February                    | 2         | 649,967      | 1        | 416,625     | February             | 0                          | 0           | 0    | 0           |  |
| March                       | 3         | 757,557      | 7        | 3,021,386   | March                | 0                          | 0           | 0    | 0           |  |
| 3rd Qtr Total               | 5         | \$1,407,524  | 9        | \$3,608,011 | 3rd Qtr Total        | 0                          | \$0         | 1    | \$98,500    |  |
| April                       | 1         | 100,000      | 4        | 693,634     | April                | 1                          | 535,470     | 1    | 59,624      |  |
| May                         | 5         | 8,693,792    | 3        | 942,738     | May                  | 2                          | 168,673     | 3    | 1,095,793   |  |
| June                        | 2         | 466,625      | 2        | 97,737      | June                 | 2                          | 579,291     | 4    | 1,604,397   |  |
| 4th Qtr Total               | 8         | \$9,260,417  | 9        | \$1,734,109 | 4th Qtr Total        | 5                          | \$1,283,434 | 8    | \$2,759,814 |  |
| Totals                      | 22        | \$14,824,143 | 26       | \$9,499,902 | Totals               | 9                          | \$1,790,987 | 14   | \$5,178,322 |  |
| \$'s for ALL Proposed Years |           |              |          |             |                      | \$'s for ALL Awarded Years |             |      |             |  |
| % Change in<br>Count of     |           |              |          |             | % Change in Count of |                            |             |      |             |  |
| Submissions                 |           |              | 18%      |             | Submissions          |                            |             | 56%  |             |  |
| % Change in \$'s            |           |              |          | -36%        | % Change in \$'s     |                            |             |      | 189%        |  |